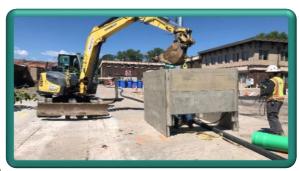

Removal of concrete pavement and excavation within Sweetheart Alley, west of Washington Avenue

Preparing trench box for placement within Sweetheart Alley, west of Washington Avenue