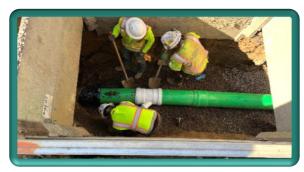

New 12" wastewater main and service connection in Sweetheart Alley, west of Washington Avenue