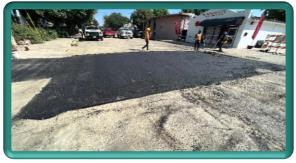

#### **UPCOMING WORK**

- Ongoing outreach and communication to property owners and Asphalt pavement repair across Washington Avenue prior to stakeholders
- · Begin replacement of storm drain within Sweetheart Alley
- Replacement of wastewater main within Sweetheart Alley, between Washington and Jefferson Avenues
- Upcoming closure of Jefferson Avenue, between E 4th & E 5th Streets