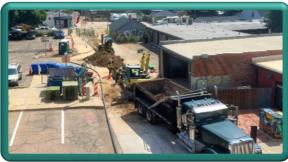

# Sweetheart Alley Sanitary Sewer Replacement

## **MAJOR MILESTONES**

- Replacement of +/-120 LF of wastewater main within Sweetheart Alley and tie-over of one (1) existing private service connection to the new main
- Replacment of storm drain pipe within Washington Avenue
- Pavement repair and reopening of Washington Avenue



Construction progress west down Sweetheart Alley; Washington Avenue at top



#### **UPCOMING WORK**

- Ongoing outreach and communication to property owners and Asphalt pavement repair across Washington Avenue prior to stakeholders
- · Begin replacement of storm drain within Sweetheart Alley
- Replacement of wastewater main within Sweetheart Alley, between Washington and Jefferson Avenues
- Upcoming closure of Jefferson Avenue, between E 4th & E 5th Streets



Removal of old 10" clay wastewater pipe for replacement with new 12" PVC pipe

# TIMELINE

Block A (Washington Avenue to Jefferson Avenue) Improvements Jefferson Avenue Closure Block B (Jefferson Avenue to Lincoln Avenue) Improvements





## TARGET COMPLETION DATE: November 2023

CONSTRUCTION BUDGET: \$1,800,000