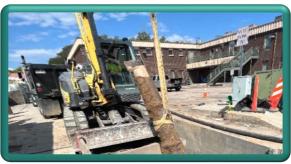

# Sweetheart Alley Sanitary Sewer Replacement

## **MAJOR MILESTONES**

- Replacement of +/-120 LF of wastewater main within Sweetheart Alley and tie-over of one (1) existing private service connection to the new main
- Replacment of storm drain pipe within Washington Avenue
- Pavement repair and reopening of Washington Avenue



Construction progress west down Sweetheart Alley; Washington Avenue at top



#### **UPCOMING WORK**

- Ongoing outreach and communication to property owners and Asphalt pavement repair across Washington Avenue prior to stakeholders
- · Begin replacement of storm drain within Sweetheart Alley
- Replacement of wastewater main within Sweetheart Alley, between Washington and Jefferson Avenues
- Upcoming closure of Jefferson Avenue, between E 4th & E 5th Streets



Removal of old 10" clay wastewater pipe for replacement with new 12" PVC pipe

# TIMELINE

Block A (Washington Avenue to Jefferson Avenue) Improvements Jefferson Avenue Closure Block B (Jefferson Avenue to Lincoln Avenue) Improvements





## TARGET COMPLETION DATE: November 2023

CONSTRUCTION BUDGET: \$1,800,000