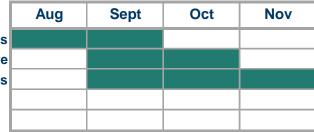

# TIMELINE

Block A (Washington Avenue to Jefferson Avenue) Improvements Jefferson Avenue Closure Block B (Jefferson Avenue to Lincoln Avenue) Improvements

## TARGET COMPLETION DATE: November 2023

CONSTRUCTION BUDGET: \$1,800,000