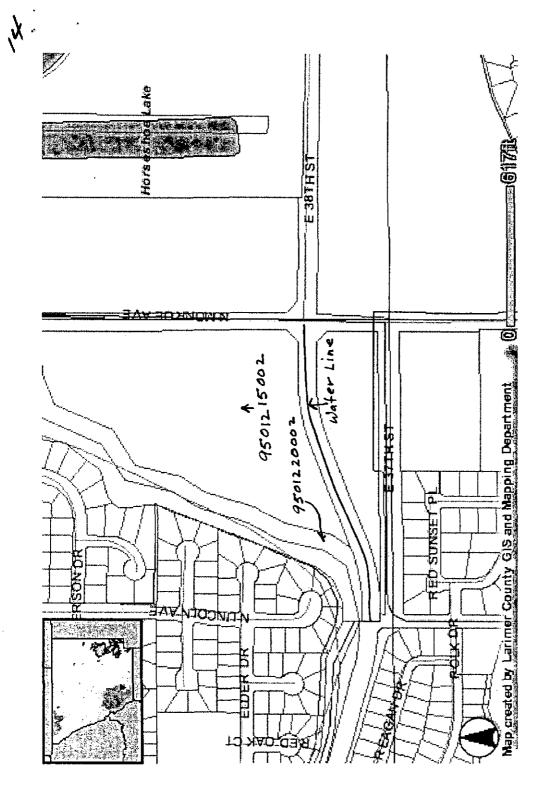

The properties along the line of the Improvements, which are subject to this Agreement, are located in Section 1, Township 5 North and Range 69 West of the 6<sup>th</sup> P.M., in the City of Loveland, County of Larimer, State of Colorado and can be seen in Exhibit C.