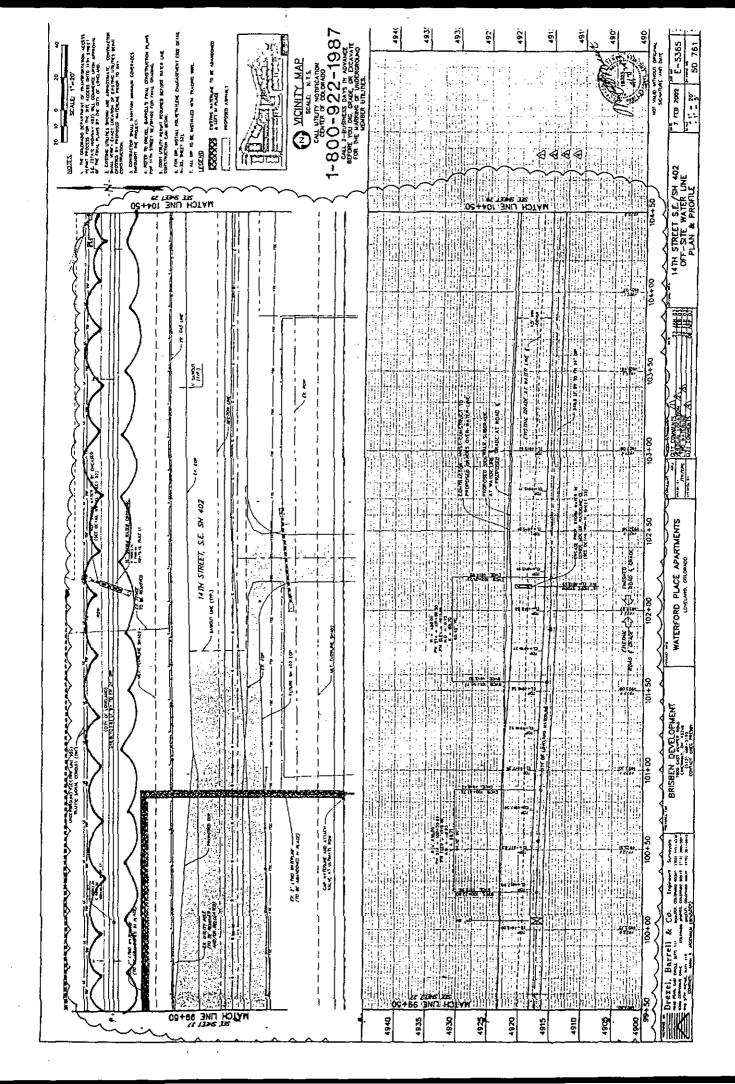

Installation of one thousand two hundred fifty-six (1,256) lineal feet of a 12-inch water main in Highway 402, one thousand two hundred eighty-six (1,286) lineal feet of a 24-inch ductile iron pipe (DIP) water main in Highway 402, and 169 feet of water line with a 116-foot encasement and 225 feet of sanitary sewer line with a 116-foot encasement under Highway 402, all of which are located in the North ½ of Section 25 and the South ½ of Section 24, Township 5 North, Range 69 West of the 6<sup>th</sup> P.M.

The properties along the line of the Improvements which are subject to this Agreement are located in the North one-half of Section 25 and the South one-half of Section 24, Township 5 North and Range 69 West of the 6<sup>th</sup> P.M. and are shown in Exhibit E:

Exhibits attached to the Agreement are:

Exhibit A — Water and Sewer Line Extension Policy

Exhibit B — Construction Plan Extract and Site Location Map

Exhibit C — Construction Bid Analysis

Exhibit D — Calculation of Reimbursement Amounts