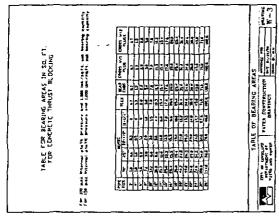

## 1.3.4.5 Determination of Eligible Project Costs

A. The costs of the materials and installation of an oversized line shall be shared between the City and the developer in accordance with the following tables.

| PERCENTAGE PAID BYSTHE CITY FOR OVERSIZED WATER LINES |     |                              |     |     |     |     |     |     |     |     |
|-------------------------------------------------------|-----|------------------------------|-----|-----|-----|-----|-----|-----|-----|-----|
|                                                       |     | Size of Water Line Installed |     |     |     |     |     |     |     | ·   |
|                                                       |     | 8"                           | 10" | 12" | 14" | 16" | 18" | 20" | 24" | 30" |
| Size of Water Line                                    | 8"  | 0                            | 30  | 48  | 62  | 70  | 76  | 80  | 84  | 88  |
| Needed                                                | 10" |                              | 0   | 27  | 46  | 59  | 66  | 71  | 77  | 82  |
|                                                       | 12" |                              |     | 0   | 25  | 44  | 54  | 61  | 69  | 76  |

| PERCENTAGE PAID BY THE CITY FOR OVERSIZED SEWER LINES |      |                              |     |      |     |     |     |     |     |    |
|-------------------------------------------------------|------|------------------------------|-----|------|-----|-----|-----|-----|-----|----|
|                                                       | Size | Size of Water Line Installed |     |      |     |     |     |     |     |    |
|                                                       | 8"   | 10"-                         | 12" | 1'5" | 18" | 21" | 24" | 27" | 30" |    |
| Size of Sewer Line                                    | 8"   | 0                            | 16  | 30   | 49  | 63  | 71  | 78  | 81  | 83 |
| Needed                                                | 10"  |                              | 0   | 18   | 37  | 54  | 66  | 72  | 77  | 79 |
|                                                       | 12"  |                              |     | 0    | 24  | 45  | 59  | 68  | 73  | 76 |