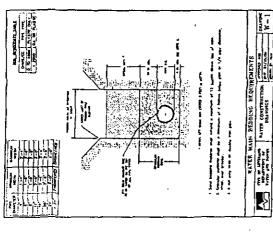

Installation of one thousand two hundred fifty-six (1,256) lineal feet of a 12-inch water main in Highway 402, one thousand two hundred eighty-six (1,286) lineal feet of a 24-inch ductile iron pipe (DIP) water main in Highway 402, and 169 feet of water line with a 116-foot encasement and 225 feet of sanitary sewer line with a 116-foot encasement under Highway 402, all of which are located in the North ½ of Section 25 and the South ½ of Section 24, Township 5 North, Range 69 West of the 6<sup>th</sup> P.M.

The properties along the line of the Improvements which are subject to this Agreement are located in the North one-half of Section 25 and the South one-half of Section 24, Township 5 North and Range 69 West of the 6<sup>th</sup> P.M. and are shown in Exhibit E: