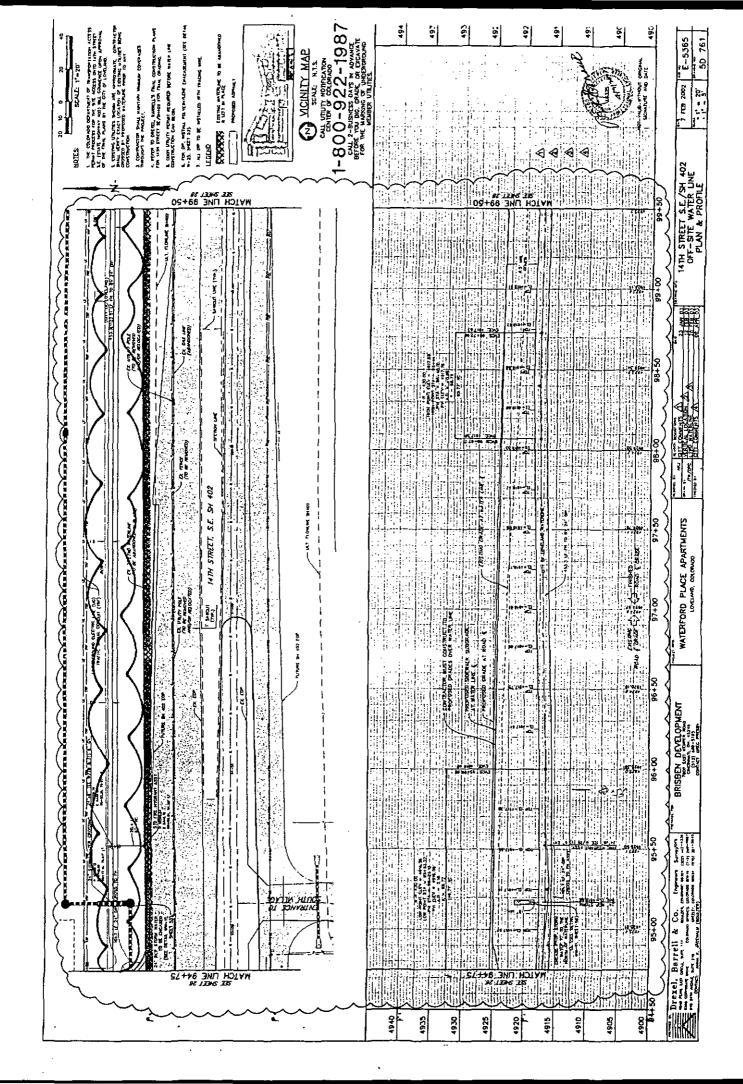

Installation of one thousand two hundred fifty-six (1,256) lineal feet of a 12-inch water main in Highway 402, one thousand two hundred eighty-six (1,286) lineal feet of a 24-inch ductile iron pipe (DIP) water main in Highway 402, and 169 feet of water line with a 116-foot encasement and 225 feet of sanitary sewer line with a 116-foot encasement under Highway 402, all of which are located in the North ½ of Section 25 and the South ½ of Section 24, Township 5 North, Range 69 West of the 6<sup>th</sup> P.M.

The properties along the line of the Improvements which are subject to this Agreement are located in the North one-half of Section 25 and the South one-half of Section 24, Township 5 North and Range 69 West of the 6<sup>th</sup> P.M. and are shown in Exhibit E:

Exhibits attached to the Agreement are:

Exhibit A — Water and Sewer Line Extension Policy

Exhibit B — Construction Plan Extract and Site Location Map

Exhibit C — Construction Bid Analysis

Exhibit D — Calculation of Reimbursement Amounts