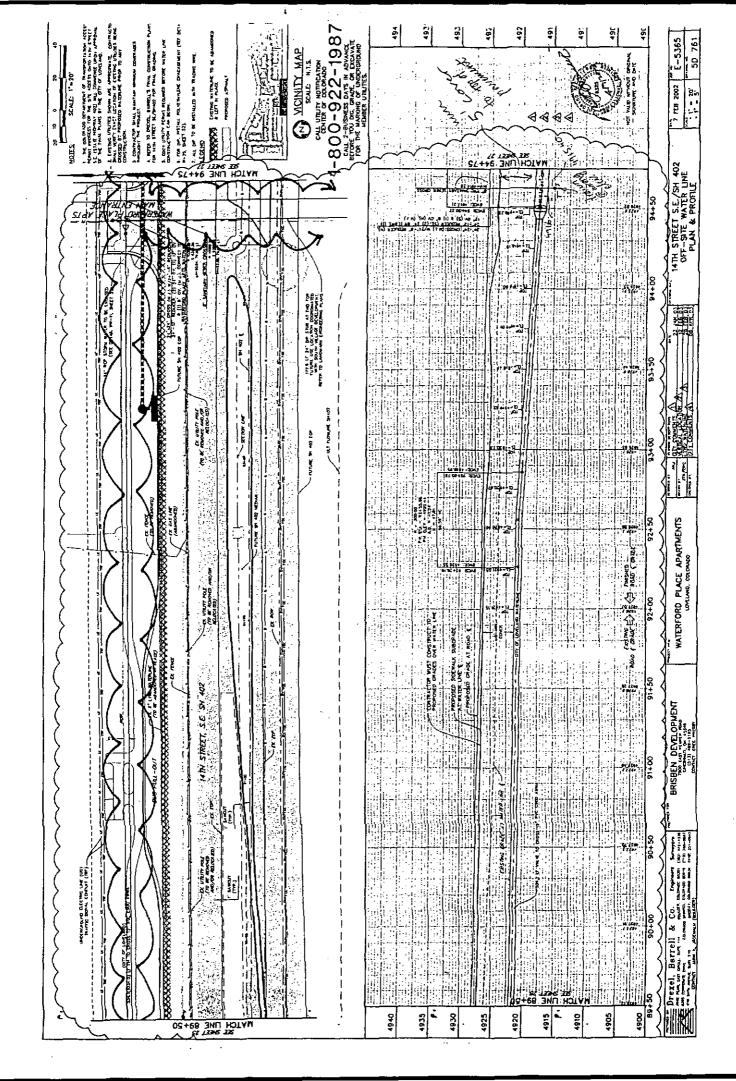

Installation of one thousand two hundred fifty-six (1,256) lineal feet of a 12-inch water main in Highway 402, one thousand two hundred eighty-six (1,286) lineal feet of a 24-inch ductile iron pipe (DIP) water main in Highway 402, and 169 feet of water line with a 116-foot encasement and 225 feet of sanitary sewer line with a 116-foot encasement under Highway 402, all of which are located in the North ½ of Section 25 and the South ½ of Section 24, Township 5 North, Range 69 West of the 6<sup>th</sup> P.M.

The properties along the line of the Improvements which are subject to this Agreement are located in the North one-half of Section 25 and the South one-half of Section 24, Township 5 North and Range 69 West of the 6<sup>th</sup> P.M. and are shown in Exhibit E:

Exhibits attached to the Agreement are:

Exhibit A — Water and Sewer Line Extension Policy

Exhibit B — Construction Plan Extract and Site Location Map

Exhibit C — Construction Bid Analysis

Exhibit D — Calculation of Reimbursement Amounts