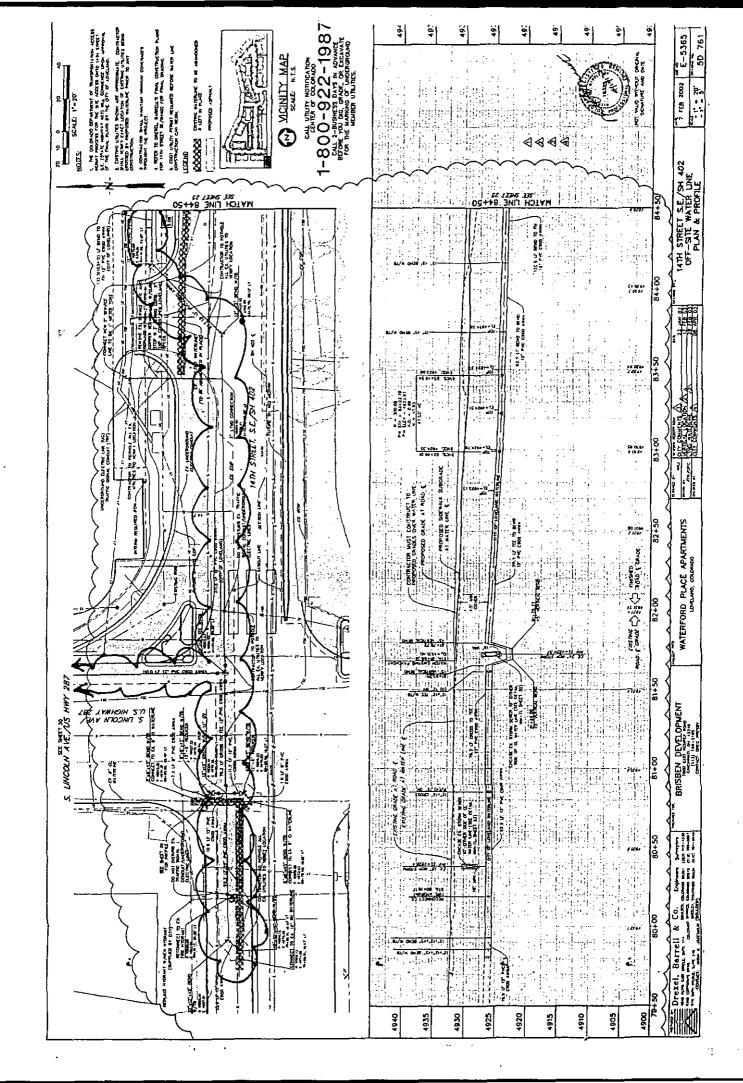

Installation of one thousand two hundred fifty-six (1,256) lineal feet of a 12-inch water main in Highway 402, one thousand two hundred eighty-six (1,286) lineal feet of a 24-inch ductile iron pipe (DIP) water main in Highway 402, and 169 feet of water line with a 116-foot encasement and 225 feet of sanitary sewer line with a 116-foot encasement under Highway 402, all of which are located in the North ½ of Section 25 and the South ½ of Section 24, Township 5 North, Range 69 West of the 6<sup>th</sup> P.M.

Exhibits attached to the Agreement are:

Exhibit A — Water and Sewer Line Extension Policy

Exhibit B — Construction Plan Extract and Site Location Map

Exhibit C — Construction Bid Analysis

Exhibit D — Calculation of Reimbursement Amounts