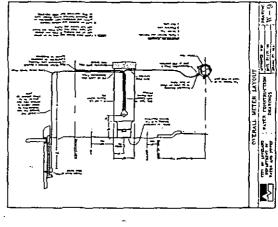

Installation of one thousand two hundred fifty-six (1,256) lineal feet of a 12-inch water main in Highway 402, one thousand two hundred eighty-six (1,286) lineal feet of a 24-inch ductile iron pipe (DIP) water main in Highway 402, and 169 feet of water line with a 116-foot encasement and 225 feet of sanitary sewer line with a 116-foot encasement under Highway 402, all of which are located in the North ½ of Section 25 and the South ½ of Section 24, Township 5 North, Range 69 West of the 6<sup>th</sup> P.M.