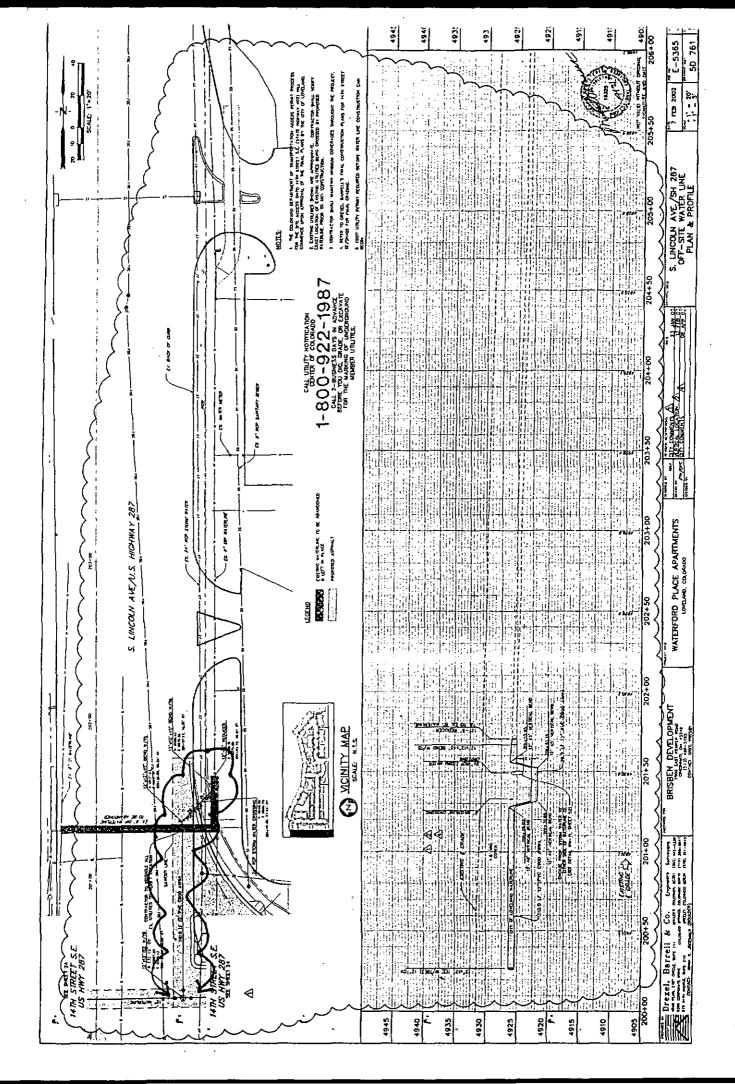

Installation of one thousand two hundred fifty-six (1,256) lineal feet of a 12-inch water main in Highway 402, one thousand two hundred eighty-six (1,286) lineal feet of a 24-inch ductile iron pipe (DIP) water main in Highway 402, and 169 feet of water line with a 116-foot encasement and 225 feet of sanitary sewer line with a 116-foot encasement under Highway 402, all of which are located in the North ½ of Section 25 and the South ½ of Section 24, Township 5 North, Range 69 West of the 6<sup>th</sup> P.M.

The properties along the line of the Improvements which are subject to this Agreement are located in the North one-half of Section 25 and the South one-half of Section 24, Township 5 North and Range 69 West of the 6<sup>th</sup> P.M. and are shown in Exhibit E: