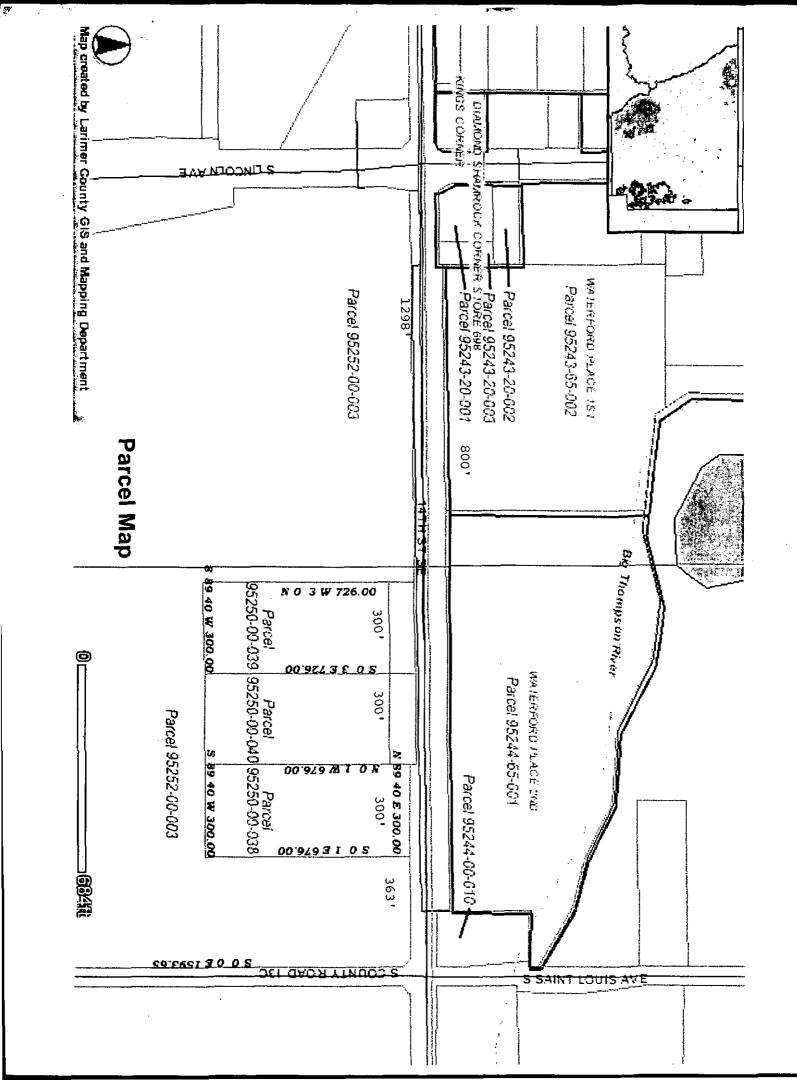

The properties along the line of the Improvements which are subject to this Agreement are located in the North one-half of Section 25 and the South one-half of Section 24, Township 5 North and Range 69 West of the 6<sup>th</sup> P.M. and are shown in Exhibit E:

|    | Owner/Property Address                                                                             | Parcel No.    | Reimbursement Amount |
|----|----------------------------------------------------------------------------------------------------|---------------|----------------------|
| a) | Ronald V. Miltenberger Trust<br>465 South East 14 <sup>th</sup> Street<br>Loveland, Colorado 80537 | 95252 00 003  | \$116,076.65         |
| b) | Brisben Waterford Place II Limited Partnership North side of East Highway 402                      |               |                      |
|    | Loveland, Colorado 80537                                                                           | 95243-65-002  | \$23,686.40          |
| c) | Reginald J. and Karen K. Atherton                                                                  | 302 15 05 002 | \$23,000.10          |
|    | 800 and 900 East Highway 402                                                                       | 95250-00-038  | \$ 6,681.00          |
|    | Loveland, Colorado 80537                                                                           | 95250-00-040  | \$ 6,681.00          |
| d) | Catch All Mini Storage                                                                             |               |                      |
|    | 750 East Highway 402                                                                               | 05250 02 020  | e ((01.00            |
|    | Loveland, Colorado 80537                                                                           | 95250-03-039  | \$ 6,681.00          |

Exhibit E — Parcel Map

This Agreement constitutes the entire Agreement of the parties, and may be altered, amended, or revised only by written agreement of the parties hereto.

APPROVED AS TO FORM:

**CITY OF LOVELAND**, a municipal corporation