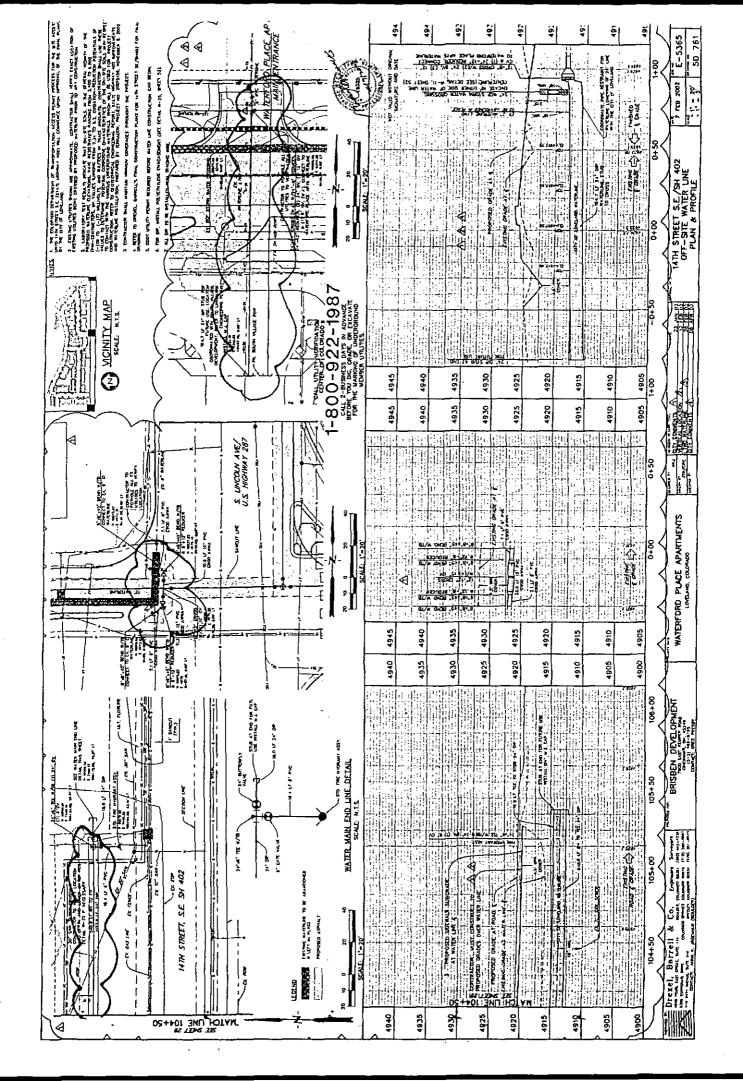

Installation of one thousand two hundred fifty-six (1,256) lineal feet of a 12-inch water main in Highway 402, one thousand two hundred eighty-six (1,286) lineal feet of a 24-inch ductile iron pipe (DIP) water main in Highway 402, and 169 feet of water line with a 116-foot encasement and 225 feet of sanitary sewer line with a 116-foot encasement under Highway 402, all of which are located in the North ½ of Section 25 and the South ½ of Section 24, Township 5 North, Range 69 West of the 6<sup>th</sup> P.M.

The properties along the line of the Improvements which are subject to this Agreement are located in the North one-half of Section 25 and the South one-half of Section 24, Township 5 North and Range 69 West of the 6<sup>th</sup> P.M. and are shown in Exhibit E: