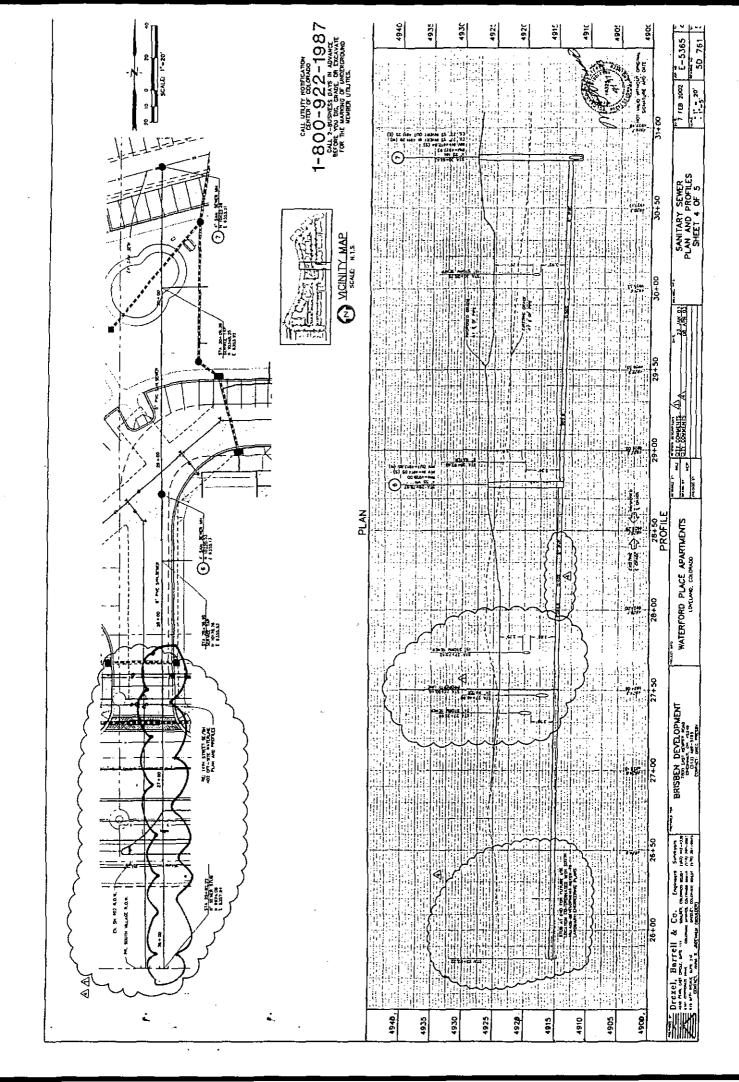

NOW THEREFORE, in consideration of the mutual covenants contained herein, it is agreed as follows:

1. **REFUNDING.** It is agreed that the Developer shall have an opportunity to recoup from subsequent future development along the line of the Improvements a portion of the actual costs of the Improvements. The Improvements are shown on attached Exhibit B and described as:

Installation of one thousand two hundred fifty-six (1,256) lineal feet of a 12-inch water main in Highway 402, one thousand two hundred eighty-six (1,286) lineal feet of a 24-inch ductile iron pipe (DIP) water main in Highway 402, and 169 feet of water line with a 116-foot encasement and 225 feet of sanitary sewer line with a 116-foot encasement under Highway 402, all of which are located in the North ½ of Section 25 and the South ½ of Section 24, Township 5 North, Range 69 West of the 6<sup>th</sup> P.M.

Exhibits attached to the Agreement are:

Exhibit A — Water and Sewer Line Extension Policy

Exhibit B — Construction Plan Extract and Site Location Map

Exhibit C — Construction Bid Analysis

Exhibit D — Calculation of Reimbursement Amounts