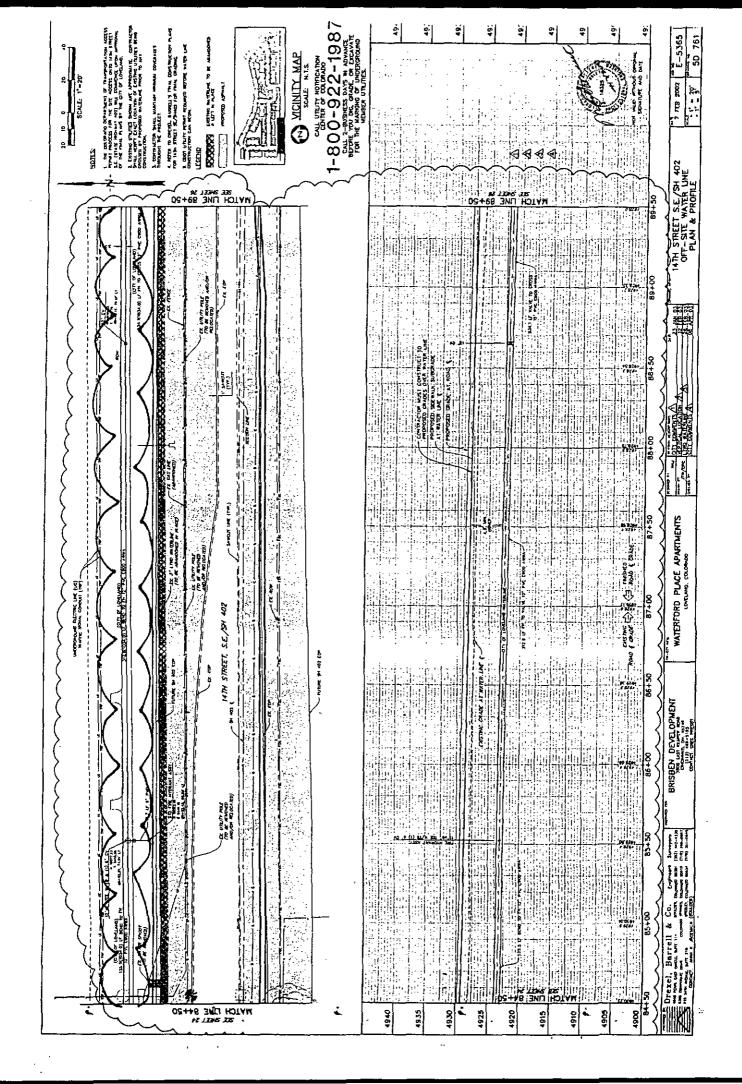

Installation of one thousand two hundred fifty-six (1,256) lineal feet of a 12-inch water main in Highway 402, one thousand two hundred eighty-six (1,286) lineal feet of a 24-inch ductile iron pipe (DIP) water main in Highway 402, and 169 feet of water line with a 116-foot encasement and 225 feet of sanitary sewer line with a 116-foot encasement under Highway 402, all of which are located in the North ½ of Section 25 and the South ½ of Section 24, Township 5 North, Range 69 West of the 6<sup>th</sup> P.M.

The properties along the line of the Improvements which are subject to this Agreement are located in the North one-half of Section 25 and the South one-half of Section 24, Township 5 North and Range 69 West of the 6<sup>th</sup> P.M. and are shown in Exhibit E:

Exhibits attached to the Agreement are:

Exhibit A — Water and Sewer Line Extension Policy

Exhibit B — Construction Plan Extract and Site Location Map

Exhibit C — Construction Bid Analysis

Exhibit D — Calculation of Reimbursement Amounts